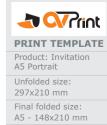

### **BLEEDS**

Make sure to extend the background images or colors to the edge of the grey line.

Product: Invitation A5 Portrait

Unfolded size: 297x210 mm

Final folded size: A5 - 148x210 mm

Side: Back